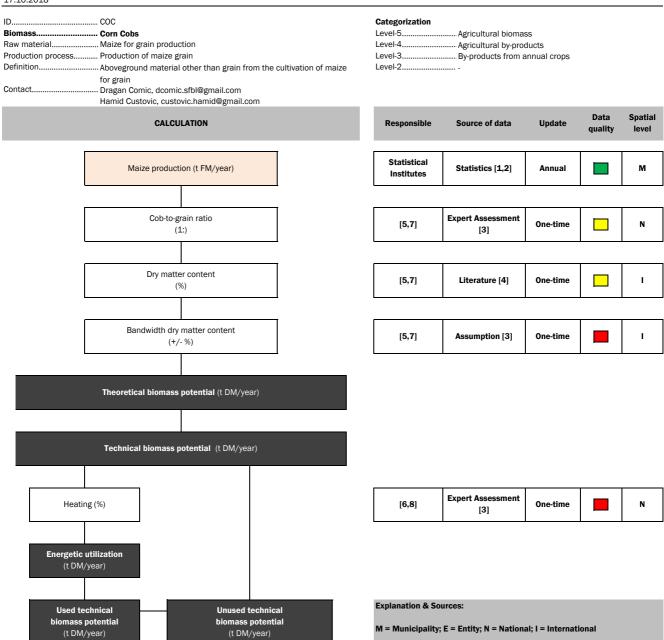

## Advisory for biomass potential map development

## Main, by-products and residues

## 17.10.2018

dynamic calculation element

- [1] Institute of Statistics (2017)
- [2] Federal Office of Statistics (2012), Institute for Statistics of FBiH (2017)
- [3] refer to Appendix 3
- [4] Weiser et al. (2014)
- [5] Faculty of Agriculture, University of Banja Luka; Faculty of Agriculture, University of East Sarajevo; Agriculture Institute of Republic Srpsk
- [6] Faculty of Mechanical Engineering, University of Banja Luka
- [7] Federal Institute for Agriculture (FBiH), Faculty of Agricultural and Food Sciences, University of Sarajevo
- [8] Research and Development Center of Gas Technology, Chamber of Economy (FBIH)