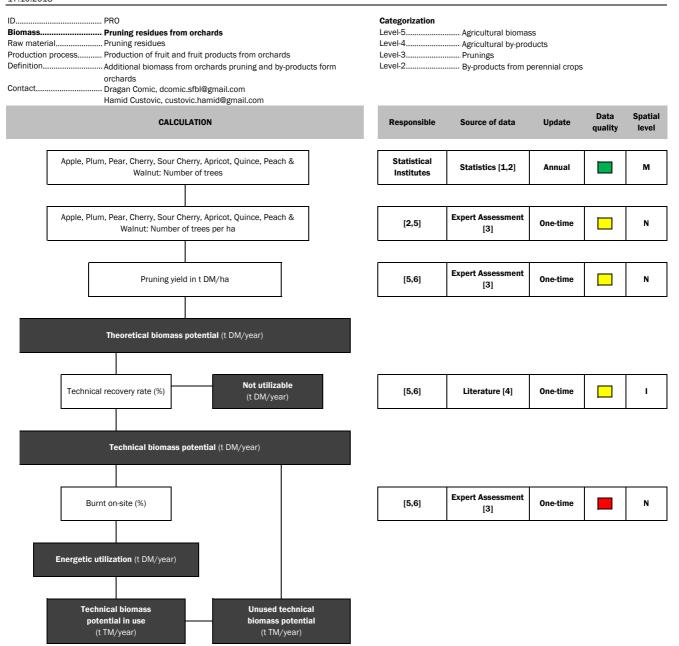

## Advisory for biomass potential map development

## Main, by-products and residues

## Explanation & Sources:

M = Municipality; E = Entity; N = National; I = International

- [1] Institute of Statistics (2017)
- [2] Federal Office of Statistics (2012), Institute for Statistics of FBiH (2017)
- [3] refer to Appendix 3
- [4] Scarlat et al. (2011)
- [5] Faculty of Agriculture, University of Banja Luka; Faculty of Agriculture, University of East Sarajevo; Agriculture Institute of Republic Srpska
  [6] Federal Agro-Mediterranean Institute (FBiH); Faculty of Agricultural and Food Sciences, University of Sarajevo