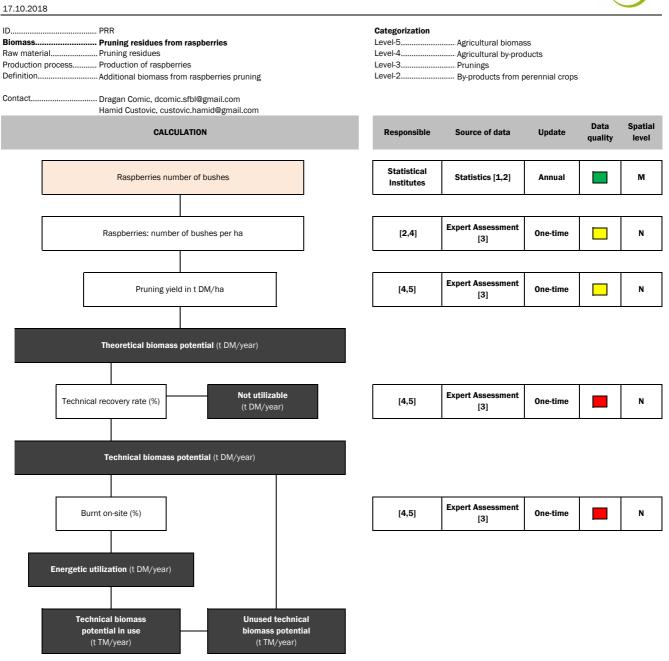

## Advisory for biomass potential map development

Main, by-products and residues

Explanation & Sources:

M = Municipality; E = Entity; N = National; I = International

[1] Institute of Statistics (2017)

[2] Federal Office of Statistics (2012), Institute for Statistics of FBiH (2017)

[3] refer to Appendix 3

 [4] Faculty of Agriculture, University of Banja Luka; Faculty of Agriculture, University of East Sarajevo; Agriculture Institute of Republic Srpska
[5] Federal Institute for Agriculture (FBiH), Faculty of Agricultural and Food Sciences, University of Sarajevo

dynamic calculation element